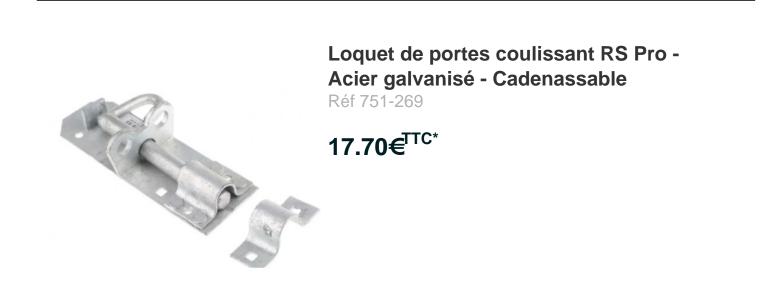

# 4209962 | Jaton

Voir le produit : <u>https://www.domomat.com/56848-loquet-de-portes-coulissant-rs-pro-acier-galvanise-cadenassable-rs-pro-751-269.html</u>

Le produit Loquet de portes coulissant RS Pro - Acier galvanisé - Cadenassable est en vente chez Domomat !

## Datasheet **RS Pro Steel Padlockable Galvanised Slide Bolt, 150mm** RS Stock No: **751-269**

#### **Product Details**

RS Pro padlockable slide bolt is 150 mm long and is made of galvanised steel. This heavy duty bolt is suitable for surface mounting in both horizontal and vertical positions.