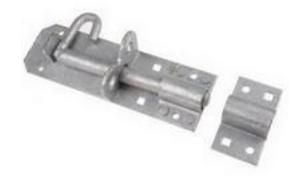

## Datasheet **RS Pro Steel Padlockable Galvanised Slide Bolt, 150mm** RS Stock No: **751-269**

#### **Product Details**

RS Pro padlockable slide bolt is 150 mm long and is made of galvanised steel. This heavy duty bolt is suitable for surface mounting in both horizontal and vertical positions.

#### **Features and Benefits**

- Heavy duty
- Surface mountable
- Includes strike plate