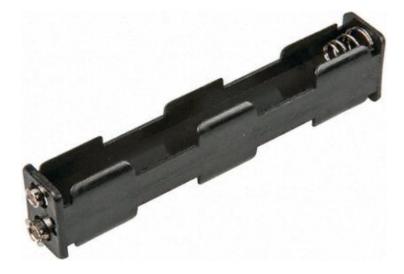

## Datasheet Battery Holders & Mounts Battery Holder for 4(AA) Coil Spring Contact

#### Specification:

RS Article No. 594-432 Body Material: PP Dimensions: 115 x 27 x 17mm For Battery Size: 4 x AA (Long) Number of Cells: 4 (AA) Terminal Contact Type: Coil Spring Type: Battery Holder

RS, Professionally Approved Products, gives you professional quality parts across all products categories. Our range has been testified by engineers as giving comparable quality to that of the leading brands without paying a premium price.