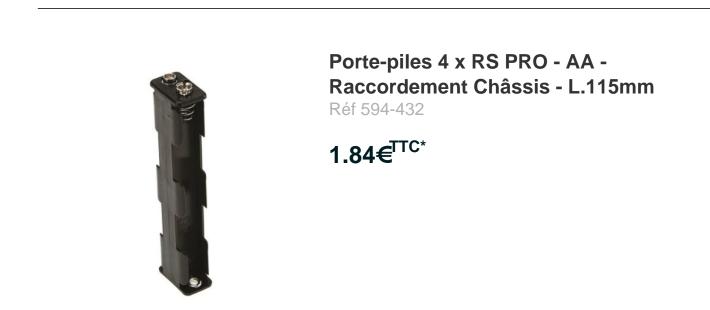

# 594-432 | RS PRO

Voir le produit : <u>https://www.domomat.com/55988-porte-piles-4-x-rs-pro-aa-raccordement-chassis-</u> <u>I115mm-rs-pro-594-432.html</u>

> Le produit Porte-piles 4 x RS PRO - AA - Raccordement Châssis - L.115mm est en vente chez Domomat !

#### Specification:

RS Article No. 594-432 Body Material: PP Dimensions: 115 x 27 x 17mm For Battery Size: 4 x AA (Long) Number of Cells: 4 (AA) Terminal Contact Type: Coil Spring Type: Battery Holder

RS, Professionally Approved Products, gives you professional quality parts across all products categories. Our range has been testified by engineers as giving comparable quality to that of the leading brands without paying a premium price.