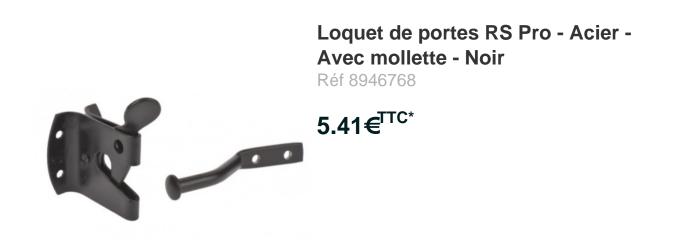

# 8946768 | Jaton

Voir le produit : <u>https://www.domomat.com/56825-loquet-de-portes-rs-pro-acier-avec-mollette-noir-rs-pro-8946768.html</u>

Le produit Loquet de portes RS Pro - Acier - Avec mollette - Noir est en vente chez Domomat !

## RS PRO AUTO GATE LATCH

RS Stock No.: 8946768,8946761,8946755

RS Professionally Approved Products bring to you professional quality parts across all product categories. Our product range has been tested by engineers and provides a comparable quality to the leading brands without paying a premium price.