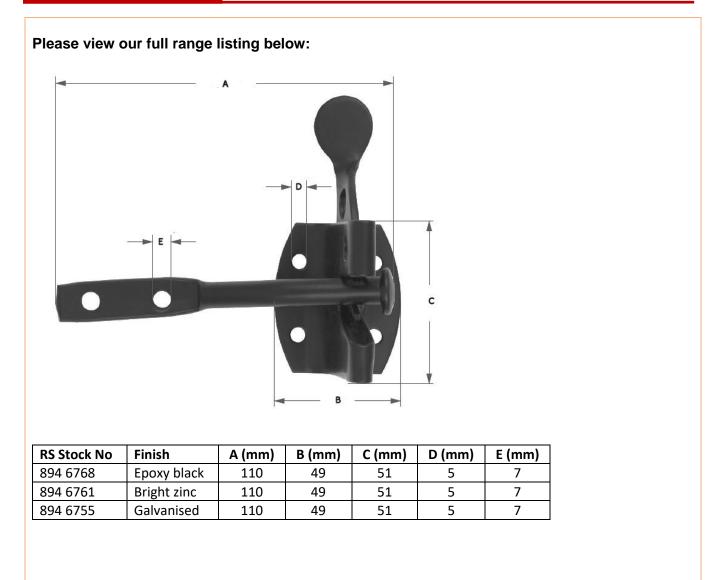

## **FEATURES**

- Automatic gate latch, made from steel
- Robust construction
- Easy to install
- Available in three finishes: bright zinc plate, epoxy black, or galvanised, offering protection from the elements
- •
- •
- •

#### **Product Description**

Automatic gate latches are made from steel, making them robust and reliable. Automatic, or gravity, gate latches have the advantage of using a gravity snapping mechanism that locks the gate shut automatically. They also have an easy to operate thumb switch to release the latch. They are ideal for gardens and other outdoor areas.