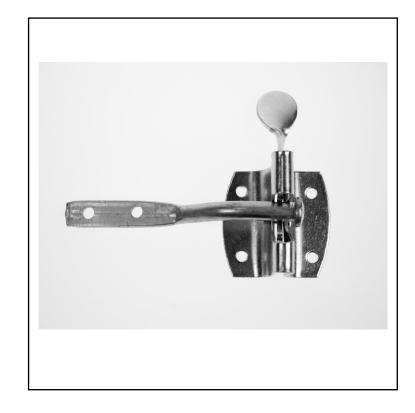

#### **Product Description**

Automatic gate latches are made from steel, making them robust and reliable. Automatic, or gravity, gate latches have the advantage of using a gravity snapping mechanism that locks the gate shut automatically. They also have an easy to operate thumb switch to release the latch. They are ideal for gardens and other outdoor areas.