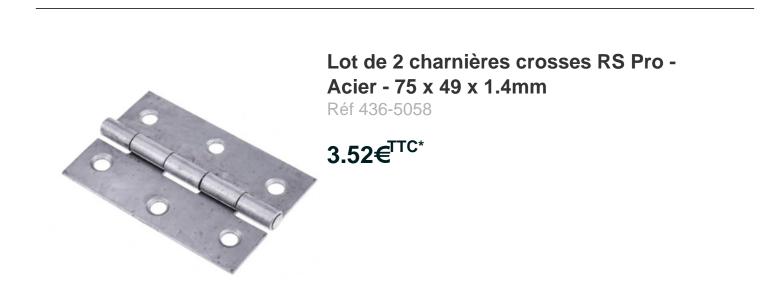

# 9TQILSB/026RS | Jaton

Voir le produit : <u>https://www.domomat.com/56822-lot-de-2-charnieres-crosses-rs-pro-acier-75-x-49-x-14mm-rs-pro-436-5058.html</u>

Le produit Lot de 2 charnières crosses RS Pro - Acier - 75 x 49 x 1.4mm est en vente chez Domomat !

## RS Pro Steel Hinge with a Fixed Pin Screw, 75mm x 49mm x 1.4mm RS Stock No: 436-5058

#### **Product Details**

RS Pro butt hinge measures 75 x 49 x 1.4 mm. This hinge is made of steel and includes a fixed pin screw for added durability. It is suitable for door and window installation.