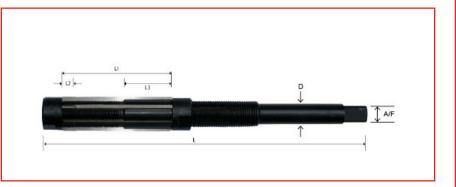

## Technical:

Front End Pilot (L2):

Short parallel length (L2) aids reamer line up with the drilled hole during cutting with the Tapered Lead

Taper Lead:

Gradually increases the size of the original hole to the size of the final Parallel Cutting Length (L3):

Parallel Cutting Length (L3): Finish cuts hole to required size

## **Specifications:**

Adjustable reamers are suitable for accurately finishing previously drilled holes to an exact size. The 6 hardened steel blades sit in tapered keyways and expand as they are repositioned along the length of the reamer body. Measuring across the blades along the Parallel Cutting Length (L3) with a micrometer checks adjustment progress of the reamer. Screwed end caps finally clamp the blades in the required finish size position. Blade Hardness: HRC 62-66

| RS Code | Manufacturers<br>Code | Range     | L   | L1 | L2 | L3 | D    | A/F |
|---------|-----------------------|-----------|-----|----|----|----|------|-----|
| 394-302 | 20-543-210            | 19.0-21.0 | 180 | 60 | 6  | 40 | 11.2 | 9.0 |