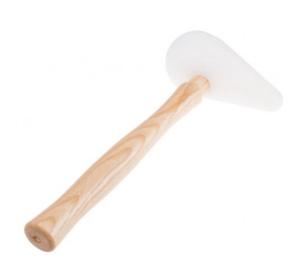

## Datasheet **RS Pro 280g Pear Polyethylene Mallet** RS Stock No: 222-1568

#### **Product Details**

RS Pro mallet with pear head, is made of PE and it weighs about 280 g. This mallet with 60 mm head diameter, comes with ash wood handle. The head will not fracture or delaminate and is safely held by both wooden and brass spark resistant wedge. It has very high impact strength combined with durability and high abrasive resistance. It is perfect for the manufacturing, service and assembly industries.

#### **Features and Benefits**

- Head diameter of 60 mm
- Thorex super-plastic mallets
- With ultra-high molecular weight PE heads, fitted with ash handles
- Will not discolour or leave marks on work surfaces
- Weighs 280 g
- Made from PE
- Ash wood handle