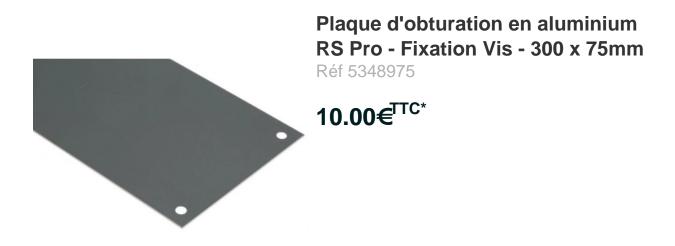

Le produit Plaque d'obturation en aluminium RS Pro - Fixation Vis - 300 x 75mm est en vente chez Domomat!

**ENGLISH** 

### RS Pro Aluminium Push Plate, 300 x 75mm

RS Stock No: 534-8975

#### **Product Details**

RS Pro push plate measuring 300 x 75 mm, is made from aluminium and is supplied with fixings.

#### **Features and Benefits**

- Aluminium construction
- Supplied with fixing screws
- Dimensions: 300 x 75 mm