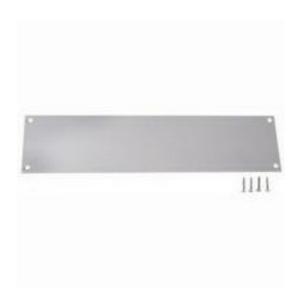

#### **Product Details**

RS Pro push plate measuring 300 x 75 mm, is made from aluminium and is supplied with fixings.

#### **Features and Benefits**

- Aluminium construction
- Supplied with fixing screws
- Dimensions: 300 x 75 mm