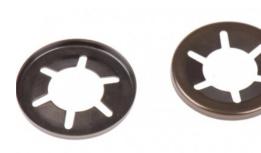

# RS Pro Enamelled Steel Open Push-On Fastener For 12mm Shaft

RS Stock No: 172-408

#### **Product Details**

RS Pro open push on fastener has an outside diameter of 25 mm. It has an enamelled steel construction for corrosion resistance. This open type push on fastener is suitable for use with 12 mm shaft diameter.

#### **Features and Benefits**

- Open type push on fastener
- Enamelled steel construction
- Suitable for use with 12 mm dia. shaft